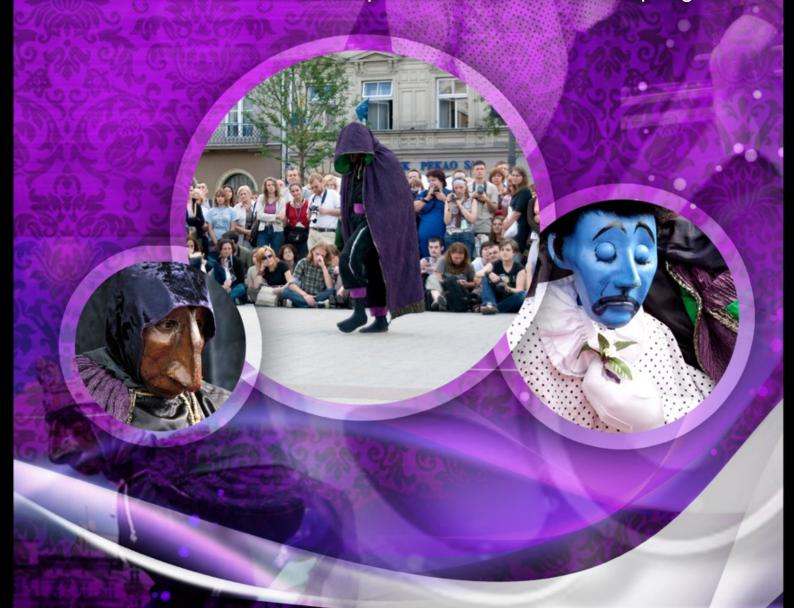

## Masks - Music - Puppetry - Mime

Masquerade is a unique show that combines mime, mask and puppetry set to a musical soundtrack that ranges from modern to classical.

An unique form of storytelling, Masquerade is both colourful and moving. Simple ideas are bought to life forming an original and expressive visual show.

The show uses various skills to weave an imaginative spectacle for audiences of all ages and is suitable for both outdoor festivals and indoor events.