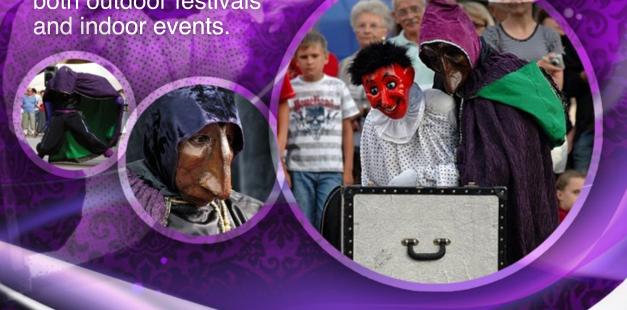

## Masks - Music - Puppetry - Mime

Masquerade is a unique show that combines mime, mask and puppetry set to a musical soundtrack that ranges from modern to classical.

An unique form of storytelling, Masquerade is both colourful and moving. Simple ideas are bought to life forming an original and expressive visual show.

The show uses various skills to weave an imaginative spectacle for audiences of all ages and is suitable for both outdoor festivals and indoor events.